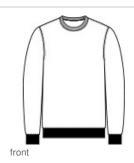

## **HOW TO MEASURE**

#### CHEST WIDTH

Measure under the arm and around the fullest part of the chest with arms down, keeping tape horizontal.