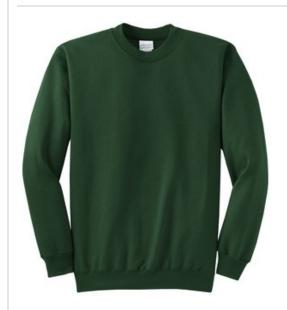

# Core Fleece Crewneck Sweatshirt. PC78

Cozy sweats in our core weight.

- 7.8-ounce, 50/50 cotton/poly fleece
- Air jet yarn for a soft, pill-resistant finish

Due to the nature of 50/50 cotton/polyester neon fabrics, special care must be taken throughout the printing process.